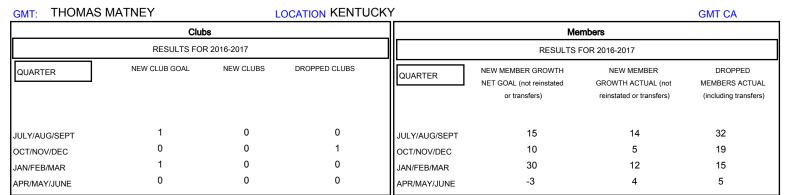

## MONTHLY MEMBERSHIP PROGRESS REPORT

District 43 T

Results as of: 4/30/2017







| DROPPED CLUBS: 1  DROPPED MEMBERS |          | 13 CLUBS OF 30 ADDED 1 OR MORE NEW MEMBERS | GENDER DISTRII<br>MALE<br>FEMALE | BUTION<br>490 (75.50%)<br>159 (24.50%) |     |
|-----------------------------------|----------|--------------------------------------------|----------------------------------|----------------------------------------|-----|
| DECEASED                          | 10       | CLICK HERE FOR CUMULATIVE  MEMBERSHIP DATA | TOTAL FAMILY UNIT MEMBERS        |                                        | 145 |
| CLUB CANCELLED OTHER              | 14<br>47 |                                            | FAMILY MEMBERS PAYING HALF DUES  |                                        | 74  |
| TOTAL                             | 71       |