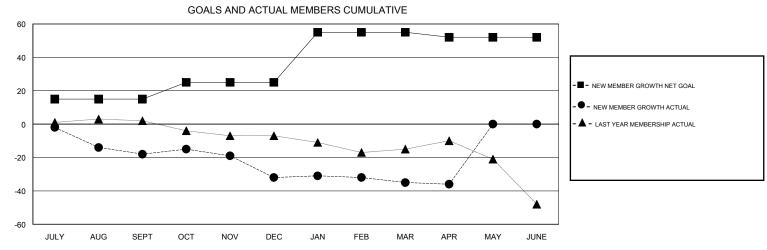

## MONTHLY MEMBERSHIP PROGRESS REPORT

District 43 T

Results as of: 4/30/2017







| DROPPED CLUBS: 1  DROPPED MEMBERS |          | 13 CLUBS OF 30 ADDED 1 OR MORE NEW MEMBERS | GENDER DISTRII<br>MALE<br>FEMALE | BUTION<br>490 (75.50%)<br>159 (24.50%) |     |
|-----------------------------------|----------|--------------------------------------------|----------------------------------|----------------------------------------|-----|
| DECEASED                          | 10       | CLICK HERE FOR CUMULATIVE  MEMBERSHIP DATA | TOTAL FAMILY UNIT MEMBERS        |                                        | 145 |
| CLUB CANCELLED OTHER              | 14<br>47 |                                            | FAMILY MEMBERS PAYING HALF DUES  |                                        | 74  |
| TOTAL                             | 71       |                                            |